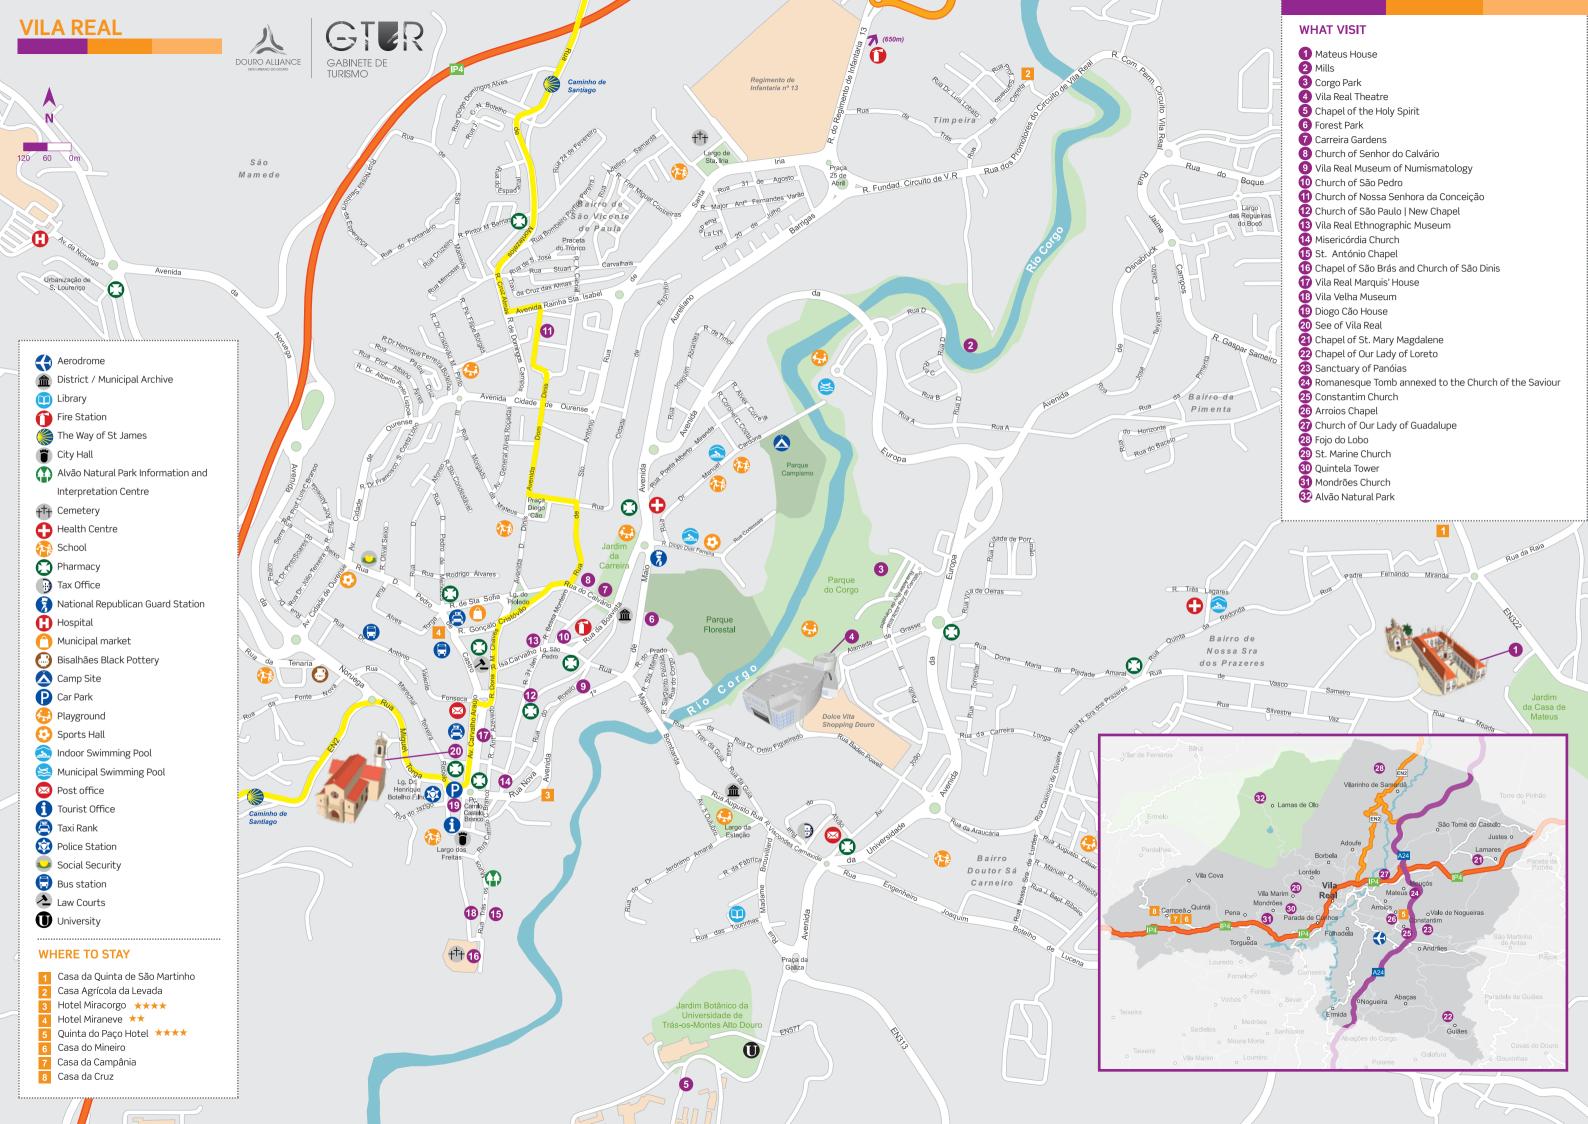

## VII A RFAI

Cidade capital de distrito, Vila Real tem vindo a reforçar de forma sustentada a sua influência e importância político-administrativa no contexto regional, situação que se deve em muito aos avultados investimentos feitos nos mais diversos sectores e à qual não é alheia a presença da Universidade de Trás-os-Montes e Alto Douro.

Actualmente, Vila Real congrega em si um vasto leque de instituições e equipamentos de âmbito regional, designadamente nos sectores da saúde, cultura, educação e investigação, condição que lhe confere, neste Eixo Urbano, a posição de cidade de serviços e do conhecimento. Este polo de matriz urbana mais acentuada beneficia ainda da sua localização geográfica, que a coloca no centro da região Norte de Portugal.

The district capital, Vila Real has reinforced in a sustainable way its influence and political and administrative importance within the regional context, a situation largely due to the significant investments made in the most diverse sectors and not unrelated to the presence of the University of Trás-os-Montes and Alto Douro

Currently, Vila Real gathers together a wide range of regional institutions and amenities, particularly in the health, cultural, educational and research sectors, for which it has earned the status of a city of services and knowledge in this Urban Axis.

This hub, with its more pronounced urban character, also benefits from its geographical location which places it at the centre of the northern region of Portugal.