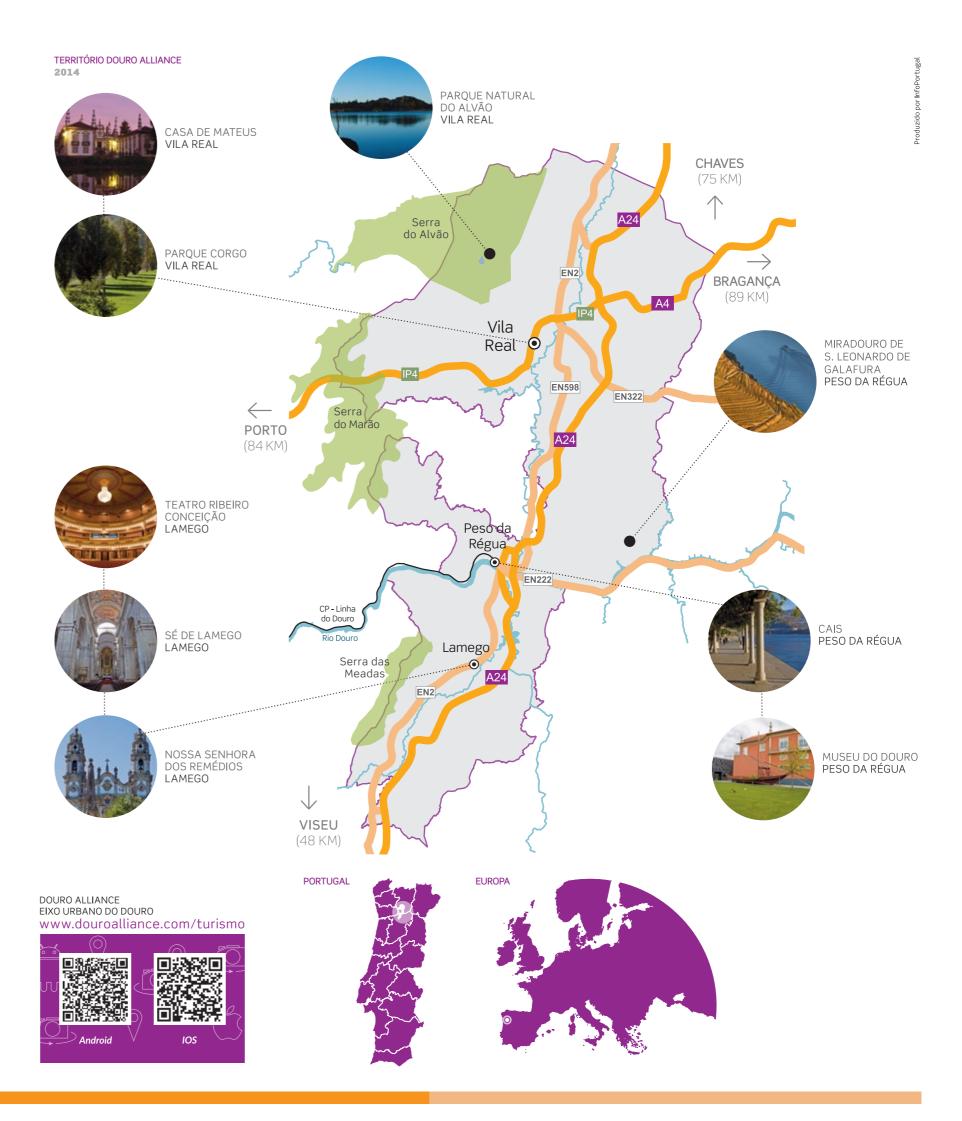

## TRÊS CIDADES. UM TERRITÓRIO

Vila Real, Peso da Régua e Lamego, três cidades inseridas na mesma unidade natural e económica, o Alto Douro Vinhateiro, fortemente interligadas pela intensificação das relações institucionais, sociais, económicas e culturais que pretendem transformar este Eixo Urbano na Cidade do Douro. Uma cidade multifacetada e tri-nucleada que valorize a imagem de marca e o potencial económico instalado, capaz de dinamizar, de uma forma mais atractiva, eficiente e eficaz, aquilo que cada um dos três municípios tem de melhor

Vila Real, Peso da Régua and Lamego, three cities belonging to the same natural and economic unit, the Alto Douro Vinhateiro (upper douro winegrowing region), strongly interconnected through institutional, social, economic and cultural ties which aim to transform this Urban Axis into the City of Douro.

A multifaceted and tri-nucleated city that brings to the fore the brand image and the existing economic potential, capable of promoting the best of each of the three municipalities in a more attractive, efficient and effective way.